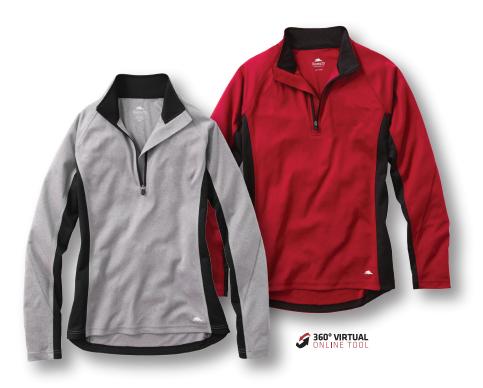

## Birchlake Tech Long Sleeve

MEN'S 17808 WOMEN'S 97808

## recommended decoration†

Embroidery. Transfer. Deboss. Laser. Screen Print.

Fashionable functionality makes this 100% micro polyester melange interlock knit top so impressive. Add in the wicking finish, autolock zipper pull, interior zipper flap and contemporary modern fit and the Birchlake is ready for just about any activity.