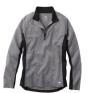

## Birchlake Tech Long Sleeve

MEN'S 17808 WOMEN'S 97808

## fabric

100% Micro polyester melange interlock knit with wicking finish. 200 g/m² (5.9 oz/yd²). 92% Micro polyester / 8% Spandex mesh knit with wicking finish. Under sleeve and side body blocking 100% Micro polyester jersey knit inner collar and body hem facing.

## recommended decoration†

Embroidery. Transfer. Deboss. Laser. Screen Print.

Fashionable functionality makes this 100% micro polyester melange interlock knit top so impressive. Add in the wicking finish, autolock zipper pull, interior zipper flap and contemporary modern fit and the Birchlake is ready for just about any activity.

**372** DARK RED HEATHER/BLACK

**486** PACIFIC BLUE HEATHER/BLACK

**931** MEDIUM GREY MIX/BLACK

993 DARK CHARCOAL MIX/BLACK