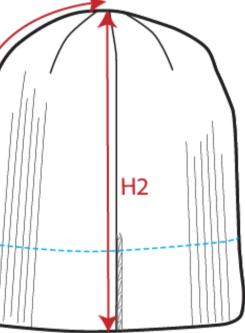

| Trimark Sportswear Group Spec Sheet |                                                                                                      |           |   | Proto#   | U09-555-F21 Style#    | 36012      |           |      |
|-------------------------------------|------------------------------------------------------------------------------------------------------|-----------|---|----------|-----------------------|------------|-----------|------|
| Prog                                |                                                                                                      | Vendor:   | X | Created: | 24-Feb-2021 Modified: | 2-Jul-2021 | $\square$ |      |
| Desc                                | ription: Unisex ENERGY Knit Reflective Beanie                                                        |           |   | T        |                       |            |           |      |
|                                     |                                                                                                      |           |   |          |                       |            |           |      |
|                                     |                                                                                                      |           |   |          |                       |            |           |      |
|                                     |                                                                                                      |           |   |          |                       |            |           |      |
| CODE                                | POM DESCRIPTION                                                                                      | Tol (+/-) |   | OS       |                       |            |           | 6361 |
|                                     |                                                                                                      |           |   |          |                       |            |           |      |
| 24                                  | listic structure (since some some s) from the solar of both to some since (both some solar (foldes)) | 0/0       |   |          |                       |            |           |      |
| G1                                  | Hat length (along crown curve) - from top edge of hat to opening/bottom hem edge (folded)            | 3/8       |   | 9 1/     |                       |            |           |      |
|                                     | Hat length (along crown curve) - from top edge of hat to opening/bottom hem edge (unfolded)          | 3/8       |   | 12 1/    |                       |            |           |      |
| G2                                  | CB length - from top edge of hat to opening/bottom hem edge (folded)                                 | 3/8       |   | 8 1/     | 2                     |            |           |      |
| H2                                  | CB length - from top edge of hat to opening/bottom hem edge (unfolded)                               | 3/8       |   | 11 1/    | 2                     |            |           |      |
|                                     | Width at center - relaxed - measure 3" above opening/bottom hem edge (unfolded)                      | 3/8       |   | 8 3/     | 4                     |            |           |      |
|                                     | Cuff height (foldback) - from hat opening to cuff edge                                               |           |   | 2 3/     | 4                     |            |           |      |
|                                     | Opening width - relaxed (unfolded) bottom at edge                                                    | 3/8       |   | 9        |                       |            |           |      |
|                                     |                                                                                                      |           |   |          |                       |            |           |      |
|                                     |                                                                                                      |           |   |          |                       |            |           |      |
|                                     |                                                                                                      |           |   |          |                       |            |           |      |
|                                     |                                                                                                      |           |   |          |                       |            |           |      |
|                                     |                                                                                                      |           |   |          |                       |            |           |      |

Exterior back view - unfolded