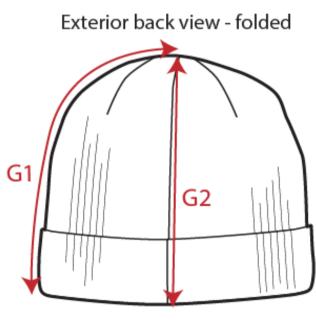

| Trimark Sportswear Group Spec Sheet |                                                                                                      |           |   | Proto#   | U09-555-F21 Style#    | 36012      |           |      |
|-------------------------------------|------------------------------------------------------------------------------------------------------|-----------|---|----------|-----------------------|------------|-----------|------|
| Prog                                |                                                                                                      | Vendor:   | X | Created: | 24-Feb-2021 Modified: | 2-Jul-2021 | $\square$ |      |
| Desc                                | ription: Unisex ENERGY Knit Reflective Beanie                                                        |           |   | T        |                       |            |           |      |
|                                     |                                                                                                      |           |   |          |                       |            |           |      |
|                                     |                                                                                                      |           |   |          |                       |            |           |      |
|                                     |                                                                                                      |           |   |          |                       |            |           |      |
| CODE                                | POM DESCRIPTION                                                                                      | Tol (+/-) |   | OS       |                       |            |           | 6361 |
|                                     |                                                                                                      |           |   |          |                       |            |           |      |
| 24                                  | listic structure (since some some s) from the solar of both to some since (both some solar (foldes)) | 0/0       |   |          |                       |            |           |      |
| G1                                  | Hat length (along crown curve) - from top edge of hat to opening/bottom hem edge (folded)            | 3/8       |   | 9 1/     |                       |            |           |      |
|                                     | Hat length (along crown curve) - from top edge of hat to opening/bottom hem edge (unfolded)          | 3/8       |   | 12 1/    |                       |            |           |      |
| G2                                  | CB length - from top edge of hat to opening/bottom hem edge (folded)                                 | 3/8       |   | 8 1/     | 2                     |            |           |      |
| H2                                  | CB length - from top edge of hat to opening/bottom hem edge (unfolded)                               | 3/8       |   | 11 1/    | 2                     |            |           |      |
|                                     | Width at center - relaxed - measure 3" above opening/bottom hem edge (unfolded)                      | 3/8       |   | 8 3/     | 4                     |            |           |      |
|                                     | Cuff height (foldback) - from hat opening to cuff edge                                               |           |   | 2 3/     | 4                     |            |           |      |
|                                     | Opening width - relaxed (unfolded) bottom at edge                                                    | 3/8       |   | 9        |                       |            |           |      |
|                                     |                                                                                                      |           |   |          |                       |            |           |      |
|                                     |                                                                                                      |           |   |          |                       |            |           |      |
|                                     |                                                                                                      |           |   |          |                       |            |           |      |
|                                     |                                                                                                      |           |   |          |                       |            |           |      |
|                                     |                                                                                                      |           |   |          |                       |            |           |      |